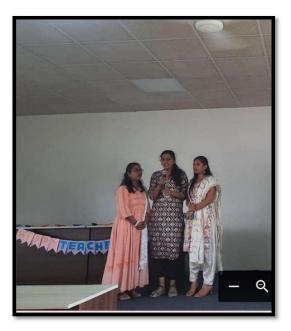

The senior students of B.pharm & M.pharm took responsibilities of teaching by taking lectures and practical of the junior students of B.pharm in order to show their appreciation for the faculties.

A small function was also arranged by the students for honouring the teachers of the college underthe guidance of Mrs. Harshida Patel (Coordinator –cultural activities). All the teachers were warmly welcomed by the students. A Motivational Speech was delivered to the students by the principal of the college **Dr. Arindam Paul**. Teachers were invited to share their milestones of teaching and for their motivation to students. An arrangement of games was done by students for the teachers.