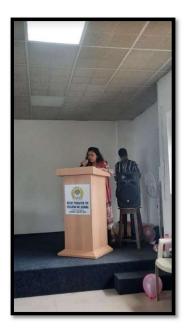

The senior students of B.pharm & M.pharm took responsibilities of teaching by taking lectures and practical of the junior students of B.pharm in order to show their appreciation for the faculties.

A small function was also arranged by the students for honouring the teachers of the college underthe guidance of Mrs. Harshida Patel (Coordinator –cultural activities). All the teachers were warmly welcomed by the students. A Motivational Speech was delivered to the students by the principal of the college **Dr. Arindam Paul**. Teachers were invited to share their milestones of teaching and for their motivation to students. An arrangement of games was done by students for the teachers.