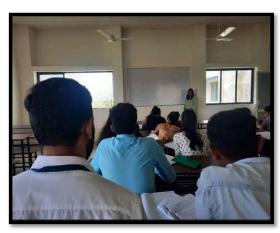

The senior students of B.pharm & M.pharm took responsibilities of teaching by taking lectures and practical of the junior students of B.pharm in order to show their appreciation for the faculties.

A small function was also arranged by the students for honouring the teachers of the college underthe guidance of Mrs. Harshida Patel (Coordinator –cultural activities). All the teachers were warmly welcomed by the students. A Motivational Speech was delivered to the students by the principal of the college **Dr. Arindam Paul**. Teachers were invited to share their milestones of teaching and for their motivation to students. An arrangement of games was done by students for the teachers.