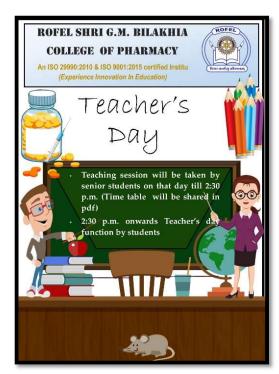

The senior students of B.pharm & M.pharm took responsibilities of teaching by taking lectures and practical of the junior students of B.pharm in order to show their appreciation for the faculties.

A small function was also arranged by the students for honouring the teachers of the college underthe guidance of Mrs. Harshida Patel (Coordinator –cultural activities). All the teachers were warmly welcomed by the students. A Motivational Speech was delivered to the students by the principal of the college **Dr. Arindam Paul**. Teachers were invited to share their milestones of teaching and for their motivation to students. An arrangement of games was done by students for the teachers.