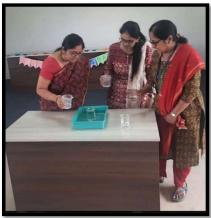

The senior students of B.pharm & M.pharm took responsibilities of teaching by taking lectures and practical of the junior students of B.pharm in order to show their appreciation for the faculties.

A small function was also arranged by the students for honouring the teachers of the college underthe guidance of Mrs. Harshida Patel (Coordinator –cultural activities). All the teachers were warmly welcomed by the students. A Motivational Speech was delivered to the students by the principal of the college **Dr. Arindam Paul**. Teachers were invited to share their milestones of teaching and for their motivation to students. An arrangement of games was done by students for the teachers.