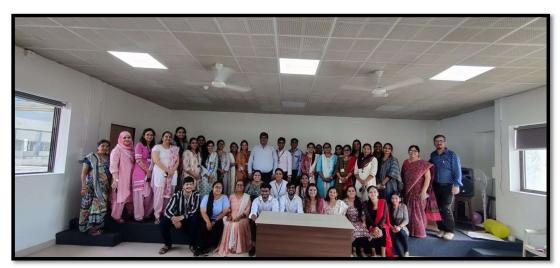

## **CELEBRATION OF TEACHER'S DAY-2022**

On the Occasion of birth anniversary of a great teacher Dr Sarvepalli Radhakrishnan, 5<sup>th</sup> September is celebrated as **TEACHER'S DAY** of India since 1962. The students of ROFEL Shri G. M. Bilakhia college of Pharmacy also celebrated this day on **5<sup>th</sup> September 2022** in honour of all the faculties and other staff members of the college.

The senior students of B.pharm & M.pharm took responsibilities of teaching by taking lectures and practical of the junior students of B.pharm in order to show their appreciation for the faculties.

A small function was also arranged by the students for honouring the teachers of the college underthe guidance of Mrs. Harshida Patel (Coordinator –cultural activities). All the teachers were warmly welcomed by the students. A Motivational Speech was delivered to the students by the principal of the college **Dr. Arindam Paul**. Teachers were invited to share their milestones of teaching and for their motivation to students. An arrangement of games was done by students for the teachers.