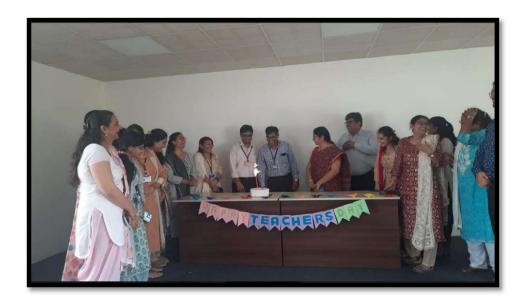

The Programme was closed by Cake cutting by the principal of the college Dr. Arindam Paul.