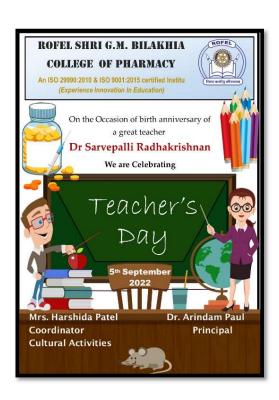

## **CELEBRATION OF TEACHER'S DAY-2022**

On the Occasion of birth anniversary of a great teacher Dr Sarvepalli Radhakrishnan, 5<sup>th</sup> September is celebrated as **TEACHER'S DAY** of India since 1962. The students of ROFEL Shri G. M. Bilakhia college of Pharmacy also celebrated this day on **5<sup>th</sup> September 2022** in honour of all the faculties and other staff members of the college.